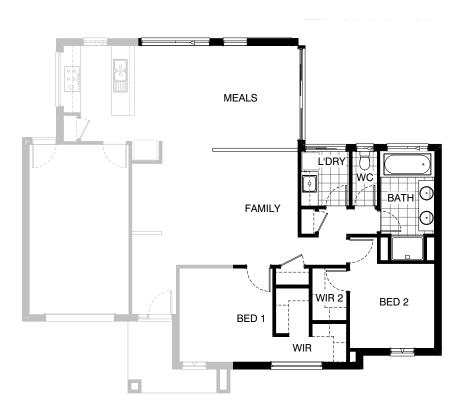

# **Option IP1-2**

Provide alternative layout as per Option IP1-1 & delete alfresco and extend meals wall out by 1800mm.

Provide an additonal 2410mm x 1200mm aluminium sliding window to meals area, Extend low height wall to family / meals area & increase the width of laundry & Linen cupboard out by 110mm over option IP1-1.