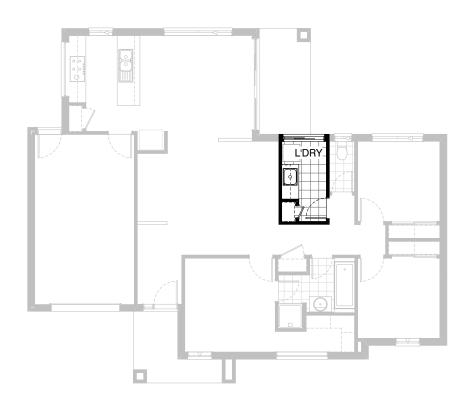

# **Option LD-1**

Provide Laundry Upgrade by relocating laundry entry door & reduce size of linen cupboard, adjusting shelving to suit.

Provide 1no. 800mm base cabinet with S.S inset trough in 32mm laminated bench top,

1no. 350mm base cabinet. 1no. 800mm cupboard cupboard.

1no. 350mm overhead cupboard.

Provide additional tiled splashback and bench top to suit.