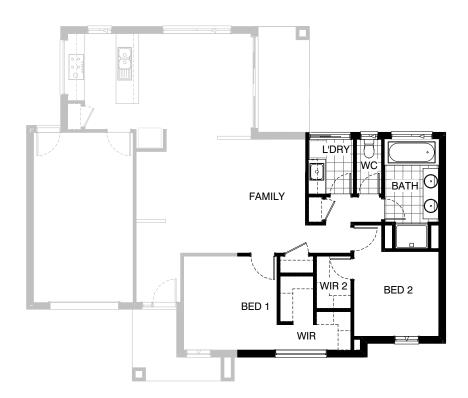

### **Option IP1-1**

Provide alternative layout by deleting bedroom 3 and relocating bathroom & seperate wc in lieu of standard.

Provide 1no 1027mm x 610mm sliding window to WC & 1no. 1450mm x 1200mm aluminium sliding window to bathroom.

Provide His / Hers WIR to bedroom 1 with shelving to suit.

Increase the width of bedroom 2 by 90mm & remove built in robe and provide WIR 2.

Relocate linen cupboard & laundry access to passage way

Provide 1no. 800mm base cabinet with S.S inset trough in 32mm laminated bench top,

1no. 350mm base cabinet.

1no. 800mm cupboard cupboard.

1no. 350mm overhead cupboard.

Provide additional tiled splashback and bench top to suit.

**FLOORPLAN OPTIONS** 

**⊟**3