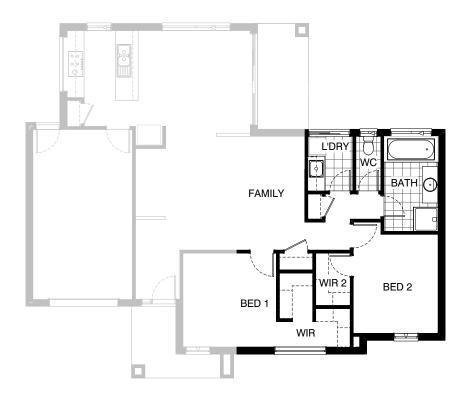

### **Option IP1-1**

Provide alternative layout by deleting bedroom 3 and relocating bathroom & seperate wc in lieu of standard.

Provide 1no 1027mm x 610mm sliding window to WC & 1no. 1450mm x 1200mm aluminium sliding window to bathroom.

Provide His / Hers WIR to bedroom 1 with shelving to suit.

Increase the width of bedroom 2 by 90mm & remove built in robe and provide WIR 2.

Relocate linen cupboard & laundry access to passage way

Provide 1no. 800mm base cabinet with S.S inset trough in 32mm laminated bench top,

1no. 350mm base cabinet.

1no. 800mm cupboard cupboard.

1no. 350mm overhead cupboard.

Provide additional tiled splashback and bench top to suit.

**FLOORPLAN OPTIONS** 

**⊟**3