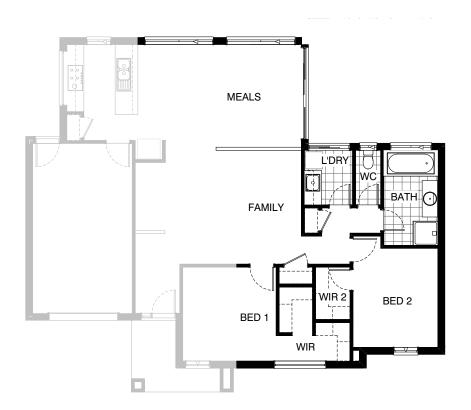

# **Option IP1-2**

Provide alternative layout as per Option IP1-1 & delete alfresco and extend meals wall out by 1800mm.

Provide an additonal 2410mm x 1200mm aluminium sliding window to meals area, Extend low height wall to family / meals area & increase the width of laundry & Linen cupboard out by 110mm over option IP1-1.