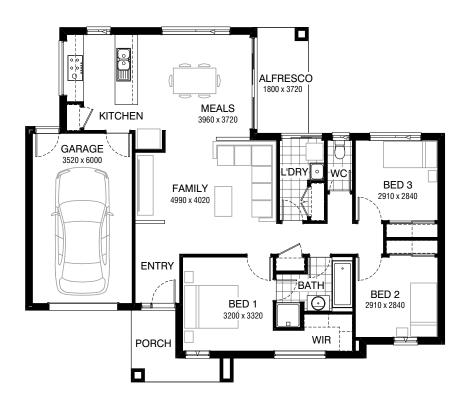

### FLOORPLAN OPTIONS

| Overall home length      | <b>12.47</b> m |
|--------------------------|----------------|
| Overall home width       | <b>14.75</b> m |
| Dowd, Nolan              |                |
| Drysdale, Arkley, Haring |                |
| Facades available:       |                |

| Total     | 144.9m <sup>2</sup> | 15.6sq |
|-----------|---------------------|--------|
| Alfresco  | 6.7m <sup>2</sup>   | 0.7sq  |
| Porch     | 5.6m <sup>2</sup>   | 0.6sq  |
| Garage    | 23.7m <sup>2</sup>  | 2.6sq  |
| Residence | 108.9m <sup>2</sup> | 11.7sq |

Listed details based on Drysdale façade floorplan (illustrated)

Fits min lot width Fits min lot depth 16.0m 16.0m

**FLOORPLAN OPTIONS** 

**⊟**3